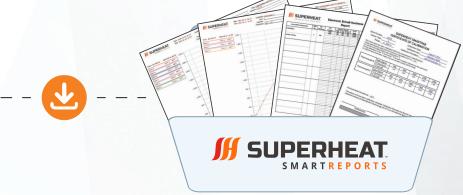

- Brinell Hardness Report: To confirm your specifications have been met upon completion of the heat treatment process
- Secure Data Report: Offers accurate and traceable time and temperature information relating to heat treatment cycles
- Certificate of Calibration: Confirms data point readings are validated to precise specifications and are traceable to nationally recognized standards