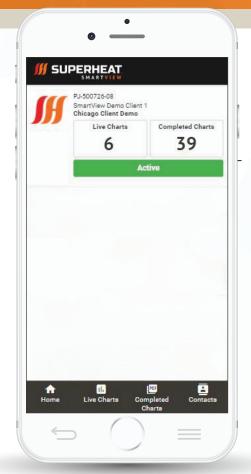

#### **SAVE TIME**

Self-services platform optimizes chart delivery. No more waiting on contractors.

Superheat SmartReports<sup>™</sup> is a comprehensive overview of all critical heat treatment records available to your representatives for download within **Superheat SmartView™** or digitally distributed based on your needs.